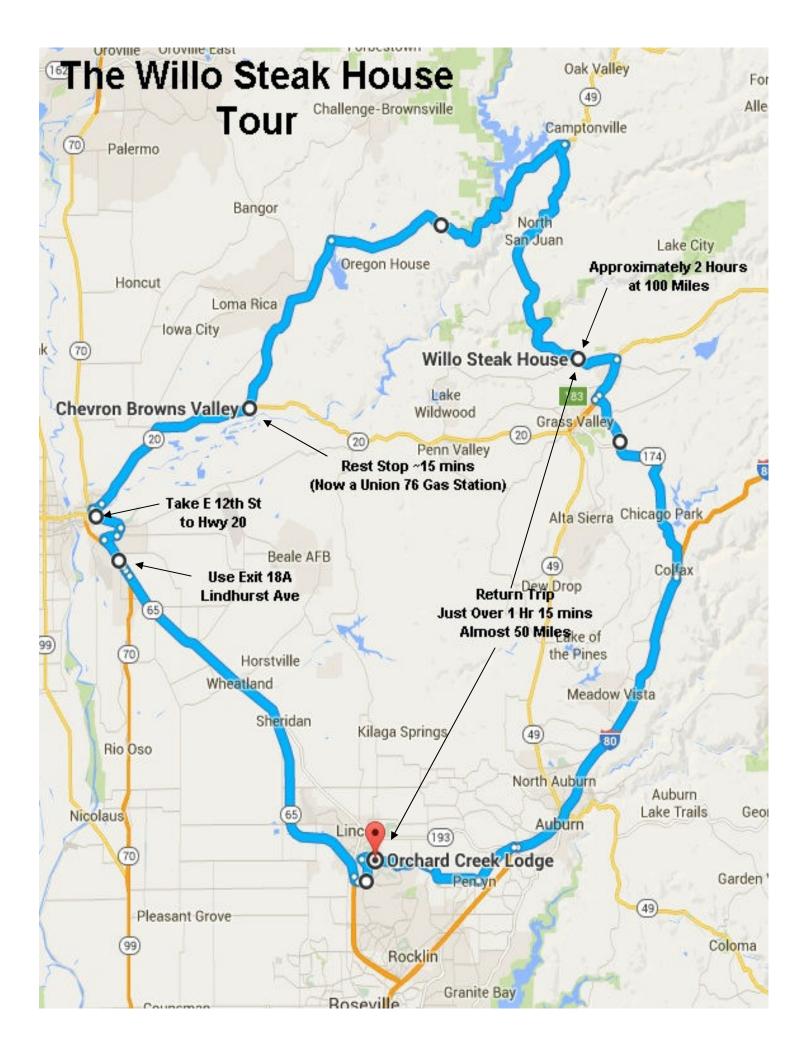

## TRAVELING DIRECTIONS:

Meeting at Orchard Creek at 1.45 pm

Departure Time is 2:00 pm

Departing on Sun City Blvd......RIGHT on Ferrari Ranch Rd. LEFT on Hwy 193......RIGHT ON East Ave. (Signal at Fire Station) LEFT on 7<sup>th</sup> St. (Stop Sign)......RIGHT on Old Hwy 65 Old Hwy 65 will join into the New Hwy 65...continue toward Marysville.

\*\*\*\*\*Traveling North on Hwy 65.

20.3 miles to EXIT ......18A Olivehurst

\*\*\*\*\*Travel 2 miles, through 2 signal lights and at the third light... RIGHT TURN ONTO..... North Beale Rd.

\*\*\*\*\*Stay in LEFT Lane.....At the second signal light (0.8 miles)

LEFT TURN ONTO......Hammonton-Smartsville Rd.

\*\*\*\*\*0.5 miles the road Y's (signal) Stay to left

LEFT TURN up over the levee

\*\*\*\*\*2.1 miles to Hwy 20 ( 12<sup>th</sup> Street )

RIGHT TURN onto Hwy 20

\*\*\*\*\*11.5 miles to Brownsville, Collins Lake, La Porte turn off

LEFT TURN onto Browns Valley Rd. Turn right into the Chervon 15-20 break

Leaving the Chervon, RIGHT TURN onto Browns Valley Rd.

\*\*\*\*\* 11.0 miles to Marysville Rd.

RIGHT TURN toward Dobbins.

\*\*\*\*\* 21.0 miles to Hwy 49 (we will cross Bullards Bar Res. Dam ) RIGHT TURN onto Hwy 49

\*\*\*\*\* 18.0 miles to the Willo Restaurant RIGHT TURN INTO PARKING LOT

RETURN TRIP for those that want to come home together.

RIGHT onto Hwy 49.....RIGHT onto Hwy 20 / 49

EXIT Brunswick turn off, LEFT turn up over Hwy 20 on Hwy 174

20.0 miles to Colfax where you will enter Hwy 80 west.

Thank you for joining us.......We hope you enjoyed your ride and dinner !!!!